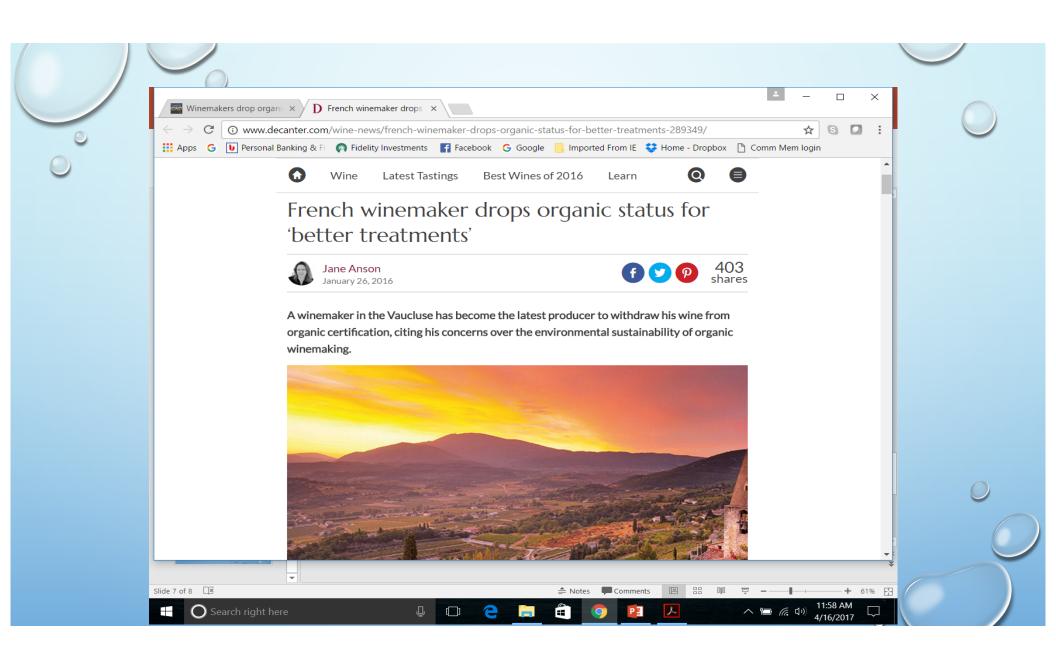

## **GROWERS SEEKING SOLUTIONS**

- ORGANIC GROWERS MOVING AWAY FROM DESIGNATION—COPPER SULFATE BUILDUP
- ORG. GROWERS COMPLAINED ABOUT CONVENTIONAL PESTICIDES IN FIELDS—DRIFT OR CHEATING?
- MANY FARMERS WOULD LIKE A MIX OF ORGANIC SOIL TREATMENT, GMO USE